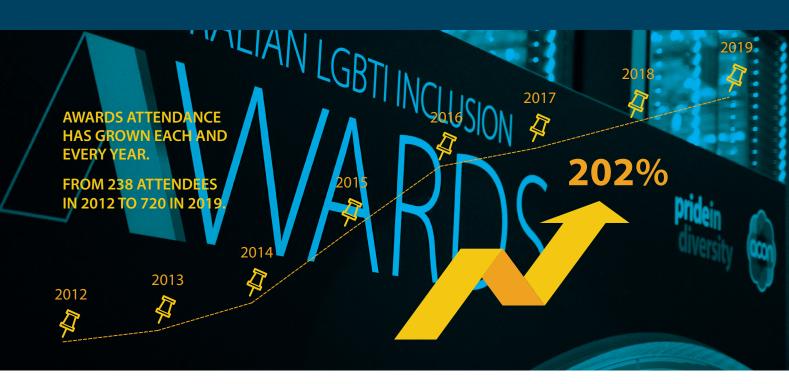

This event is held every year to coincide with International Day Against Homophobia, Transphobia and Biphobia. The Awards, attended by 720 participants in 2019, is regarded by many as a must-attend event on the LGBTQ calendar. The event has been recognised in both LGBTQ and mainstream media, in addition to being widely shared across corporate and personal social media platforms. It is attended by CEO's (over 30 CEO's attended in 2019), dignitaries, senior executives, HR and diversity practitioners, employee network leaders, health and wellbeing practitioners, and members of LGBTQ employee networks and allies. The 2019 event was also attended by more than 10 media representatives in addition to being covered by and featured on SBS World News.